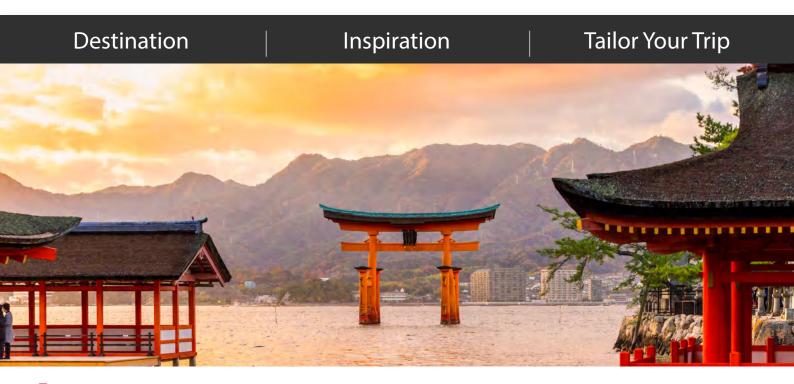

# Japan

Japan tours provide neo-skylines, fairylike cherry blossoms, colorful autumn leaves, historic temples, centuries-old customs, superb cuisine, stunning castles, and more. Also, you can enjoy plenty of fantastic outdoor activities, such as hiking through the Kumano Kudo, skiing on the powdery snow in Hokkaido, and cycling along the Shimanami Kaido. Modern but ancient, the "Land of the Rising Sun" might be one of the world's most compelling and rewarding locations. Whether you wish to see Tokyo, Kyoto, Mt. Fuji, or Takayama, Nagano, and Hakuba, we can customize a Japan vacation to suit your preferences.