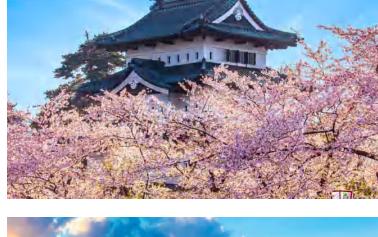

# Japan

Japan tours provide neo-skylines, fairylike cherry blossoms, colorful autumn leaves, historic temples, centuries-old customs, superb cuisine, stunning castles, and more. Also, you can enjoy plenty of fantastic outdoor activities, such as hiking through the Kumano Kudo, skiing on the powdery snow in Hokkaido, and cycling along the Shimanami Kaido. Modern but ancient, the "Land of the Rising Sun" might be one of the world's most compelling and rewarding locations. Whether you wish to see Tokyo, Kyoto, Mt. Fuji, or Takayama, Nagano, and Hakuba, we can customize a Japan vacation to suit your preferences.

**Best-Selling Japan Tours** 

Duration: 9 Days

**Classic Japan Tour** 

Tour Code: ODY-JP-018 **Explore This Tour** 

Japan Cherry Blossom Tour