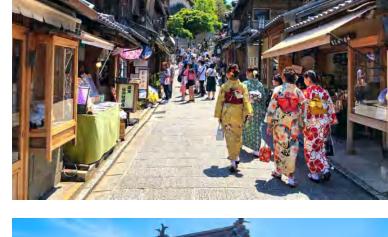

# Japan

Japan tours provide neo-skylines, fairylike cherry blossoms, colorful autumn leaves, historic temples, centuries-old customs, superb cuisine, stunning castles, and more. Also, you can enjoy plenty of fantastic outdoor activities, such as hiking through the Kumano Kudo, skiing on the powdery snow in Hokkaido, and cycling along the Shimanami Kaido. Modern but ancient, the "Land of the Rising Sun" might be one of the world's most compelling and rewarding locations. Whether you wish to see Tokyo, Kyoto, Mt. Fuji, or Takayama, Nagano, and Hakuba, we can customize a Japan vacation to suit your preferences.